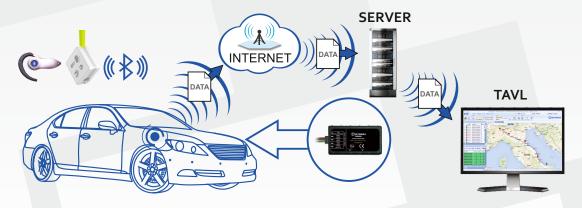

### **DESCRIPTION**

FMB900 is light real-time tracking terminal with GNSS, GSM and Bluetooth connectivity which is able to collect device coordinates and other useful data and transfer them via GSM network to server. Bluetooth peripherals can greatly expand device functionality wirelessly. This device is perfectly suitable for applications where location acquirement of remote objects is needed: security, fleet management, car rental companies, taxi companies, public transport, logistics companies, personal cars and so on.