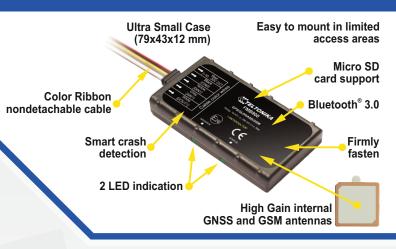

# **FMB900**

Compact and Smart tracker with Bluetooth® connectivity, internal High Gain GNSS and GSM antennas.

#### Bluetooth®

Integrated Bluetooth enables wireless headset and various other Bluetooth sensors connectivity.

Make phone calls to Your employee via Bluetooth headset. No unauthorized calls anymore! Be sure that your employee is always safe and uses hands free headset instead of phone!

### Micro SD card

Don't lose any records with micro SD card up to 32 GB!

FMB900 will store all data in micro SD card when driving in areas where GSM is not available.

### **Smart Crash detection**

Ensure safety of Your employee with smart Crash detection. Get alarm message immediately after accident, save workers life!

### Ultra small case

Easy to install, hard to find! Prevent Your device from unauthorized disconnection using undetachable device cable.

#### Certified IP54 case

FMB900 features new case design which ensures increased protection against dust ingress and water splash from any direction. It is certified according IP54 protection class. FMB900 with IP54 case can be installed in machines with increased posibility of dust and water ingress.

### **FEATURES**

- Bluetooth transceiver fully compliant with Bluetooth specification V3.0 for external peripherals
- Up to 32 GB micro SD memory card for up to 275 million records
- IP54 certified case
- Fully controllable digital output via SMS and configurator
- Ultra small and easy to mount in limited access areas case
- Fast first GPS fix
- Real Time tracking
- Sending acquired data via GPRS (TCP/IP and UDP/IP protocols)
- Smart algorithm of GPRS connections for GPRS traffic saving
- Operating in roaming networks by preferred GSM providers list
- Events from I/O elements detection and sending via GPRS or SMS
- Auto Geofencing and Towing Detection for car theft prevention
- Deep Sleep mode (less than 2 mA power consumption)
- Firmware and configuration update via GPRS
- Smart data acquisition mode
- High Quality track even in high density populated urban areas or canyon
- Color Ribbon undetachable cable
- Easy to mount
- High Gain internal GNSS and GSM antennas
- 2 status LED
- Configuration via Bluetooth
- Crash detection
- Towing detection using accelerometer
- Smart data acquisition based on:
  - Time
  - Distance
  - Angle
  - Ignition or any other I/O events
- Configurable using Secured SMS commands and configurator on PC

### **INTERFACE**

- 1 Digital Input
- 1 Analog Input
- 1 Digital Open-collector Output (connecting external relays, LED, buzzers etc.)
- Bluetooth specification V3.0
- Built in accelerometer
- Power supply (+10...+30) V DC with overvoltage protection
- Internal High Gain GNSS antenna
- Internal High Gain GSM antenna
- Dimensions: L(79mm)xW(43mm)xH(12mm)
- 2 Status LEDs