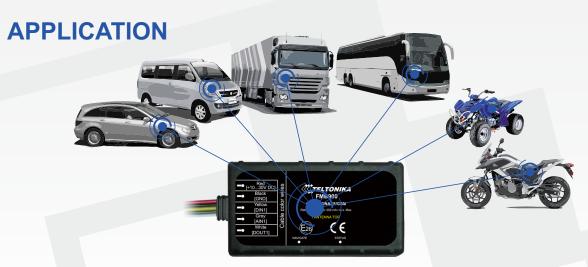

### **DESCRIPTION**

FMB900 is light real-time tracking terminal with GNSS, GSM and Bluetooth connectivity which is able to collect device coordinates and other useful data and transfer them via GSM network to server. Bluetooth peripherals can greatly expand device functionality wirelessly. This device is perfectly suitable for applications where location acquirement of remote objects is needed: security, fleet management, car rental companies, taxi companies, public transport, logistics companies, personal cars and so on.